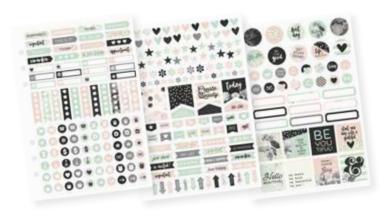

#### BOXED SETS INCLUDE

(1) foiled acetate dashboard, (1) decorative dashboard, (12) Beautiful monthly tabbed dividers (undated), (12) Beautiful monthly calendar inserts (undated), (72) Beautiful weekly horizontal inserts (undated) and (3) sticker sheets

Dashboard Inserts

Sticker Sheets

Monthly Dividers & Weekly Inserts

SPIRAL PLANNERS - Dated September 2017 - December 2018 with gold spiral binding, gold metal corners and two interior storage pockets

BEAUTIFUL 16 Month Spiral Planner | #7937 | 2 per unit