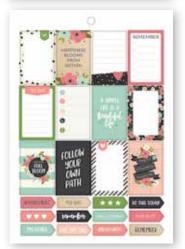

#### BOXED SETS INCLUDE

(1) foiled acetate dashboard, (1) decorative dashboard, (12) Bloom monthly tabbed dividers (undated), (12) Bloom monthly calendar inserts (undated), (72) Bloom weekly horizontal inserts (undated) and (3) sticker sheets