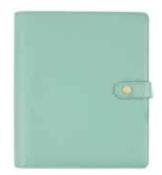

A5 PLANNERS FEATURE High quality simulated leather with gold hardware, five interior pockets, two side pockets, gold charm and elastic pen loop

A5 Grape Boxed Set #7973 | 1 per unit

A5 Cream Blossom Boxed Set #7949 | 1 per unit | Bloom inserts; refer to page 2 for contents

A5 Clover Boxed Set #7962 | 1 per unit | Bloom inserts; refer to page 2 for contents

A5 Blush Boxed Set #7940 | 1 per unit | Beautiful inserts; refer to page 8 for contents

A5 Robin's Egg Boxed Set #7941 | 1 per unit | Beautiful inserts; refer to page 8 for contents

A5 Grape Boxed Set #7973 | 1 per unit | Bliss inserts; refer to page 16 for contents