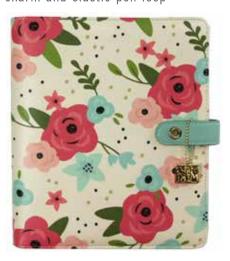

PERSONAL PLANNERS FEATURE High quality simulated leather with gold hardware, three interior pockets, two side pockets and elastic pen loop



PERSONAL Black Blossom Boxed Set #7950 | 1 per unit

PERSONAL Black Blossom A-la-carte #7965 | 1 per unit



PERSONAL Robin's Egg Boxed Set #7951 | 1 per unit

A5 PLANNERS FEATURE High quality simulated leather with gold hardware, five interior pockets, two side pockets, gold charm and elastic pen loop



A5 Clover Boxed Set #7962 | 1 per unit



A5 Cream Blossom Boxed Set #7949 | 1 per unit

#### BOXED SETS INCLUDE

(1) foiled acetate dashboard, (1) decorative dashboard, (12) Bloom monthly tabbed dividers (undated), (12) Bloom monthly calendar inserts (undated), (72) Bloom weekly horizontal inserts (undated) and (3) sticker sheets



Dashboard Inserts



Sticker Sheets





Monthly Dividers & Weekly Inserts



Traveler's Notebook - Cream Blossom #7966 | 1 per unit | High quality simulated leather with 4 interior pockets, 4 elastic bands, and elastic band closure. Includes one 5x8.25" notebook with 16 blank pages. Fits both standard and wide inserts.



BLOOM Traveler's Notebook Inserts #7987 | 6 per unit | (2) 5x8.25" blank notebooks with (16) 120 gsm pages each; 1 grid, 1 lined

























BLOOM Sticker Tablet #796