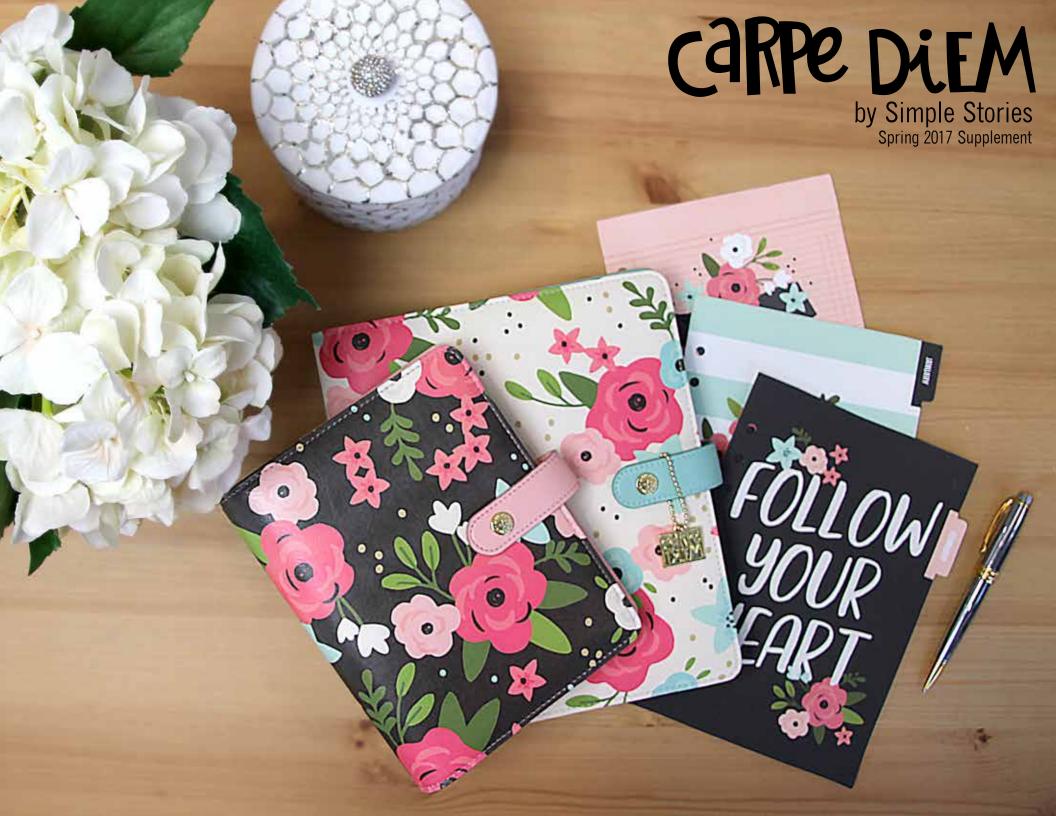

PERSONAL PLANNERS FEATURE High quality simulated leather with gold hardware, three interior pockets, two side pockets and elastic pen loop

PERSONAL Black Blossom Boxed Set #7950 | 1 per unit

PERSONAL Black Blossom A-la-carte #7965 | 1 per unit

PERSONAL PLANNERS FEATURE High quality simulated leather with gold hardware, three interior pockets, two side pockets and elastic pen loop

PERSONAL Mint Vintage Floral Boxed Set #7946 | 1 per unit

PERSONAL Blush Boxed Set #7947 | 1 per unit

PERSONAL Mint Vintage Floral Boxed Set #7946 | 1 per unit Beautiful inserts; refer to page 8 for contents

PERSONAL Black Blossom Boxed Set #7950 | 1 per unit Bloom inserts; refer to page 2 for contents