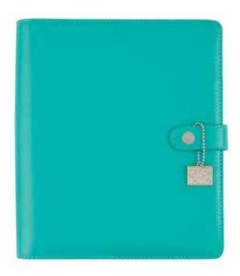

PERSONAL PLANNER - Blush #7943 | 1 per unit | gold hardware

PERSONAL PLANNER -Black Blossom #7965 | 1 per unit | gold hardware

PERSONAL PLANNER -Robin's Egg #7975 | 1 per unit | gold hardware

A5 PLANNER - Ivory #4937 | 1 per unit | gold hardware

A5 PLANNER - Blush #8937 | 1 per unit | gold hardware

CARPE DIEM A5 PLANNER - Aqua #4929 | 1 per unit | silver hardware; coming soon

A5 PLANNER - Clover #8946 | 1 per unit | gold hardware

A5 PLANNERS - High quality simulated leather 8x9.5" planner with gold or silver hardware, 5 interior pockets, 2 side pockets, elastic pen loop, and metal charm

A5 PLANNER - Coral #4931 | 1 per unit | silver hardware

A5 PLANNER - Persimmon #4943 | 1 per unit | gold hardware

A5 PLANNER - Marigold #4939 | 1 per unit | silver hardware

A5 PLANNER - Robin's Egg #4933 | 1 per unit | gold hardware