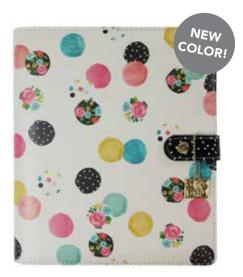

A5 PLANNERS FEATURE High quality simulated leather with gold hardware, five interior pockets, two side pockets, gold charm and elastic pen loop

A5 Grape Boxed Set #7973 | 1 per unit