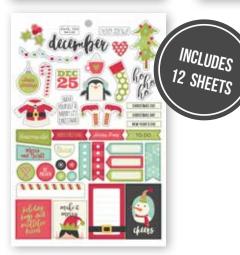

### PLANNER CONTENTS INCLUDE

(16) dated monthly calendar pages, (16) dated, coated tabbed dividers, (76) dated horizontal weekly inserts and (2) sticker sheets

Sticker Sheets

Planning Inserts

Dated Monthly Dividers