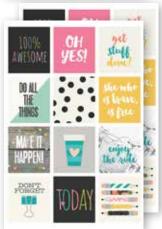

### BOXED SET INCLUDES

(1) foiled acetate dashboard, (1) decorative dashboard, (12) Bliss monthly tabbed dividers (undated), (12) Bliss monthly calendar inserts (undated), (72) Bliss weekly horizontal inserts (undated) and (3) sticker sheets

Dashboard Inserts

Sticker Sheets

Monthly Dividers & Weekly Inserts

17

BLISS Washi Tape - Butterflies | #7970 6 per unit | (1) 30 foot, 15mm roll

BLISS Washi Tape - Black Speckle | #7971 6 per unit | (1) 30 foot, 15mm roll