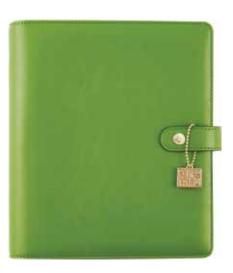

A5 PLANNERS FEATURE High quality simulated leather with gold hardware, five interior pockets, two side pockets, gold charm and elastic pen loop

A5 Grape Boxed Set #7973 | 1 per unit