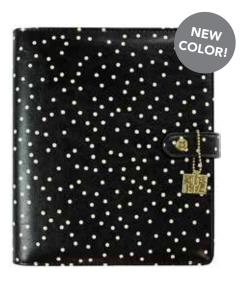

Dashboard Inserts

Sticker Sheets

Monthly Dividers & Weekly Inserts

17

BLISS Washi Tape - Butterflies | #7970 6 per unit | (1) 30 foot, 15mm roll

BLISS Washi Tape - Black Speckle | #7971 6 per unit | (1) 30 foot, 15mm roll