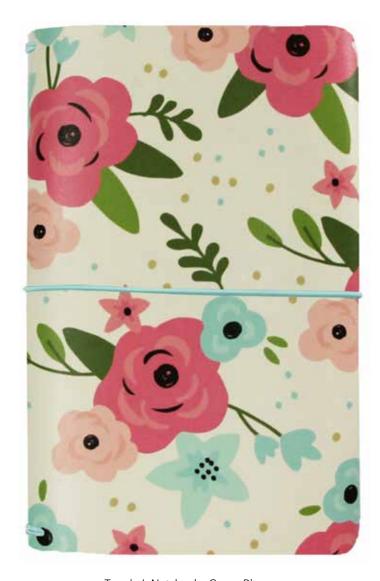

Dashboard Inserts

Sticker Sheets

Monthly Dividers & Weekly Inserts

Traveler's Notebook - Cream Blossom #7966 | 1 per unit | High quality simulated leather with 4 interior pockets, 4 elastic bands, and elastic band closure. Includes one 5x8.25" notebook with 16 blank pages. Fits both standard and wide inserts.

Traveler's Notebook - Cream Blossom #7966 | 1 per unit

Traveler's Notebook - Aztec Black & White #7955 | 1 per unit

Traveler's Notebook - Black Vintage Floral #7944 | 1 per unit