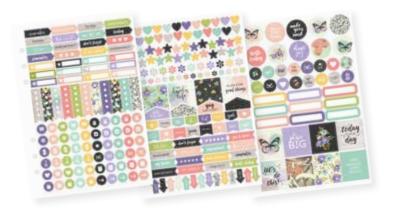

### BOXED SET INCLUDES

(1) foiled acetate dashboard, (1) decorative dashboard, (12) Bliss monthly tabbed dividers (undated), (12) Bliss monthly calendar inserts (undated), (72) Bliss weekly horizontal inserts (undated) and (3) sticker sheets

Dashboard Inserts

Sticker Sheets

Monthly Dividers & Weekly Inserts

17

BLISS Washi Tape - Butterflies | #7970 6 per unit | (1) 30 foot, 15mm roll

BLISS Washi Tape - Black Speckle | #7971 6 per unit | (1) 30 foot, 15mm roll