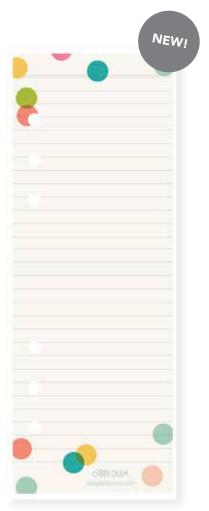

### PLANNER ESSENTIALS

CARPE DIEM Bookmark Tablet #8932 | 6 per unit | (1) tablet with 24 sheets; punched for A5 planners

Notes Bookmark Tablet #7952 | 6 per unit | (1) tablet with 16 sheets; punched for A5 planners