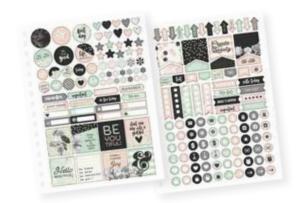

#### BOXED SETS INCLUDE

(1) foiled acetate dashboard, (1) decorative dashboard, (12) Bloom monthly tabbed dividers (undated), (12) Bloom monthly calendar inserts (undated), (72) Bloom weekly horizontal inserts (undated) and (3) sticker sheets