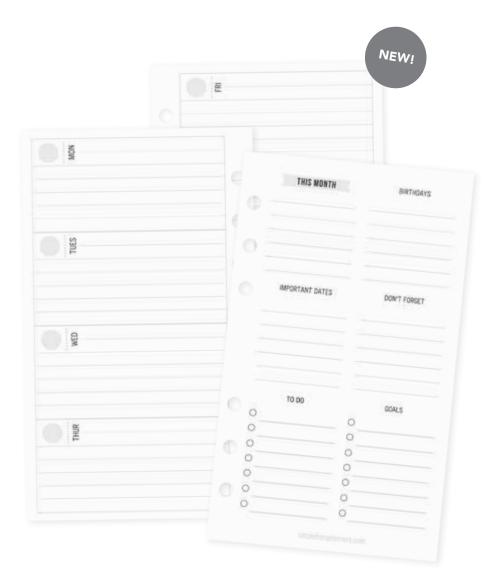

PERSONAL Weekly Horizontal Inserts #7985 | 6 per unit | (36) horizontal weekly 120 gsm inserts, 30 weeks

PERSONAL Daily Inserts #7984 | 6 per unit | (36) daily 120 gsm inserts, 12 weeks