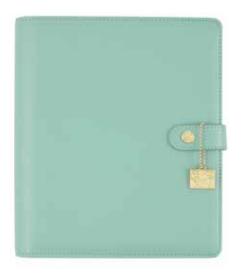

PERSONAL Robin's Egg Boxed Set #7951 | 1 per unit

A5 PLANNERS FEATURE High quality simulated leather with gold hardware, five interior pockets, two side pockets, gold charm and elastic pen loop

A5 Clover Boxed Set #7962 | 1 per unit

A5 PLANNER - Blush Boxed Set #7940 | 1 per unit

A5 PLANNER - Robin's Egg Boxed Set #7941 | 1 per unit