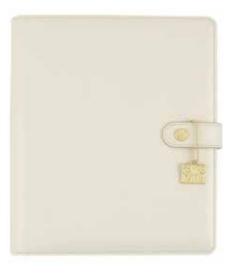

### A LA CARTE PLANNERS

PERSONAL PLANNERS - High quality simulated leather 6x7.5" planner with gold hardware, three interior pockets, two side pockets and elastic pen loop; inserts sold separately

PERSONAL PLANNER -Mint Vintage Floral #7942 | 1 per unit | gold hardware

PERSONAL PLANNER - Blush #7943 | 1 per unit | gold hardware

PERSONAL PLANNER -Black Blossom #7965 | 1 per unit | gold hardware

PERSONAL PLANNER -Robin's Egg #7975 | 1 per unit | gold hardware

A5 PLANNER - Ivory #4937 | 1 per unit | gold hardware