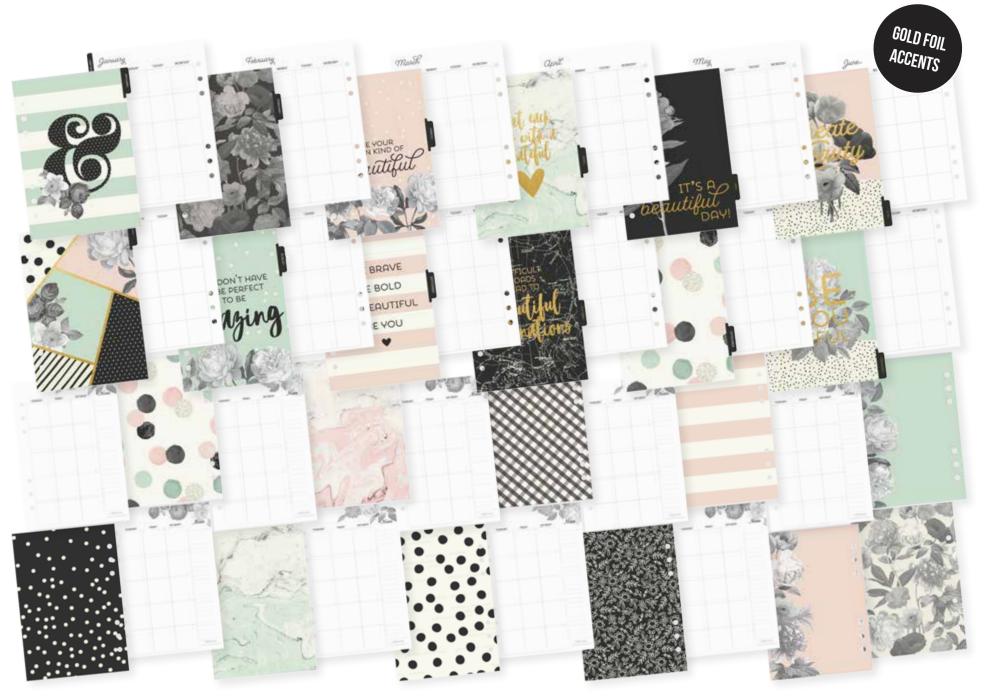

BEAUTIFUL A5 Monthly Inserts #7954 | 6 per unit | (12) A5 180 gsm monthly tabbed dividers with gold foil accents, (12) A5 180 gsm monthly calendar inserts (undated)

BEAUTIFUL Personal Monthly Inserts #7991 | 6 per unit | (1) foiled acetate dashboard, (1) decorative dashboard, (12) Personal 140 gsm monthly tabbed dividers with gold foil accents (undated), (12) Personal 140 gsm monthly calendar inserts (undated) and (6) note inserts