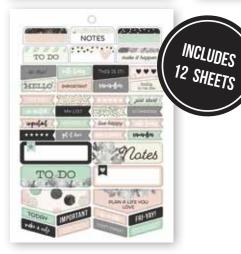

#### BOXED SETS INCLUDE

(1) foiled acetate dashboard, (1) decorative dashboard, (12) Bloom monthly tabbed dividers (undated), (12) Bloom monthly calendar inserts (undated), (72) Bloom weekly horizontal inserts (undated) and (3) sticker sheets