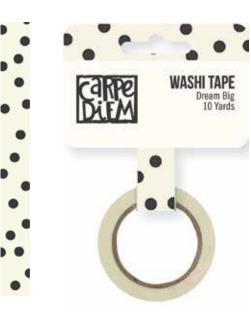

BLOOM Sticky Notes #7948 | 6 per unit | (10) sheets each of 6 designs, punched for A5 planners

BLOOM Washi Tape - Blooms | #7963 6 per unit | (1) 30 foot, 15mm roll

BLOOM Washi Tape - Dream Big | #7964 6 per unit | (1) 30 foot, 15mm roll