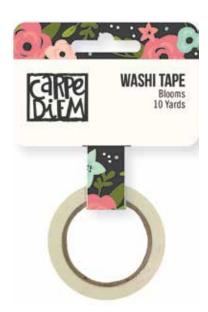

BLOOM Sticky Notes #7948 | 6 per unit | (10) sheets each of 6 designs, punched for A5 planners

BLOOM Washi Tape - Blooms | #7963 6 per unit | (1) 30 foot, 15mm roll

BLOOM Washi Tape - Dream Big | #7964 6 per unit | (1) 30 foot, 15mm roll