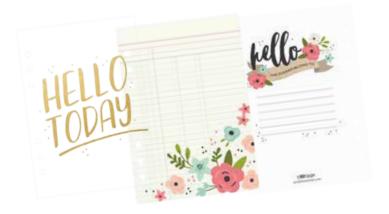

#### BOXED SETS INCLUDE

(1) foiled acetate dashboard, (1) decorative dashboard, (12) Bloom monthly tabbed dividers (undated), (12) Bloom monthly calendar inserts (undated), (72) Bloom weekly horizontal inserts (undated) and (3) sticker sheets

Dashboard Inserts

Sticker Sheets

Monthly Dividers & Weekly Inserts

Traveler's Notebook - Cream Blossom #7966 | 1 per unit | High quality simulated leather with 4 interior pockets, 4 elastic bands, and elastic band closure. Includes one 5x8.25" notebook with 16 blank pages. Fits both standard and wide inserts.