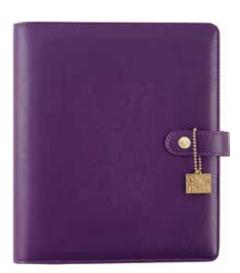

PERSONAL PLANNERS FEATURE High quality simulated leather with gold hardware, three interior pockets, two side pockets and elastic pen loop

PERSONAL Mint Vintage Floral Boxed Set #7946 | 1 per unit

PERSONAL Blush Boxed Set #7947 | 1 per unit