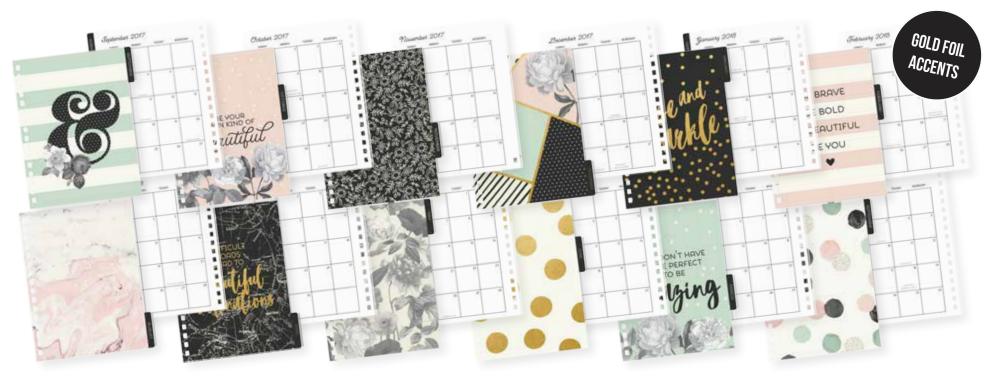

Dashboard Inserts

Sticker Sheets

Monthly Dividers & Weekly Inserts

SPIRAL PLANNERS - Dated September 2017 - December 2018 with gold spiral binding, gold metal corners and two interior storage pockets

BEAUTIFUL 16 Month Spiral Planner | #7937 | 2 per unit

### PLANNER CONTENTS INCLUDE

(16) dated monthly calendar pages, (16) dated, coated tabbed dividers, (76) dated horizontal weekly inserts and (2) sticker sheets

Sticker Sheets

Planning Inserts

Dated Monthly Dividers

BEAUTIFUL A5 Monthly Inserts #7954 | 6 per unit | (12) A5 180 gsm monthly tabbed dividers with gold foil accents, (12) A5 180 gsm monthly calendar inserts (undated)

BEAUTIFUL Personal Monthly Inserts #7991 | 6 per unit | (1) foiled acetate dashboard, (1) decorative dashboard, (12) Personal 140 gsm monthly tabbed dividers with gold foil accents (undated), (12) Personal 140 gsm monthly calendar inserts (undated) and (6) note inserts