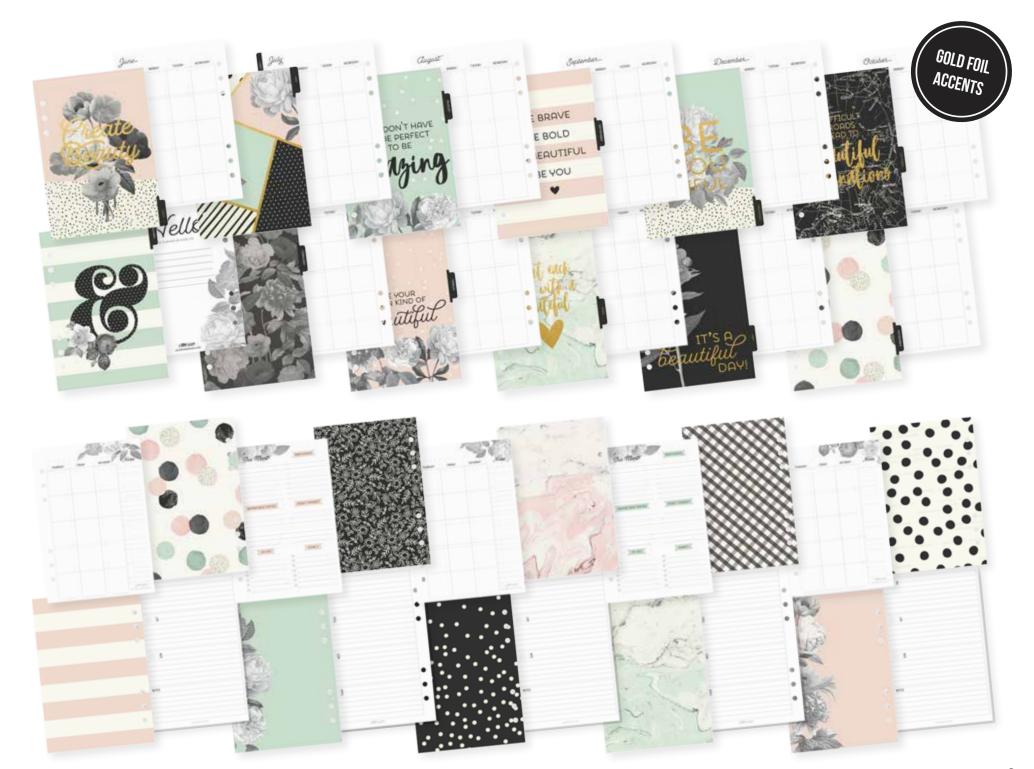

#### BOXED SETS INCLUDE

(1) foiled acetate dashboard, (1) decorative dashboard, (12) Beautiful monthly tabbed dividers (undated), (12) Beautiful monthly calendar inserts (undated), (72) Beautiful weekly horizontal inserts (undated) and (3) sticker sheets

BEAUTIFUL A5 Monthly Inserts #7954 | 6 per unit | (12) A5 180 gsm monthly tabbed dividers with gold foil accents, (12) A5 180 gsm monthly calendar inserts (undated)

BEAUTIFUL Personal Monthly Inserts #7991 | 6 per unit | (1) foiled acetate dashboard, (1) decorative dashboard, (12) Personal 140 gsm monthly tabbed dividers with gold foil accents (undated), (12) Personal 140 gsm monthly calendar inserts (undated) and (6) note inserts