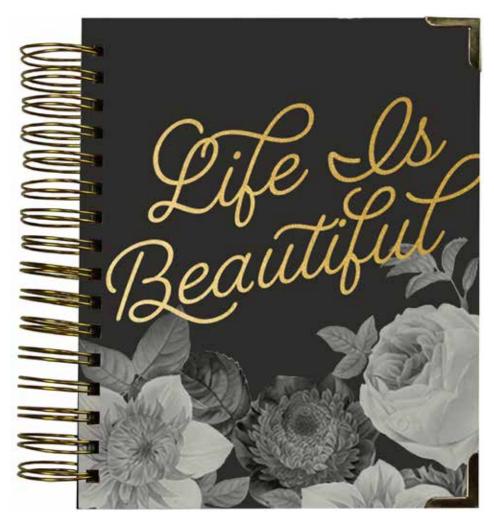

PERSONAL PLANNERS FEATURE High quality simulated leather with gold hardware, three interior pockets, two side pockets and elastic pen loop

PERSONAL Mint Vintage Floral Boxed Set #7946 | 1 per unit

PERSONAL Blush Boxed Set #7947 | 1 per unit

PERSONAL Mint Vintage Floral Boxed Set #7946 | 1 per unit Beautiful inserts; refer to page 8 for contents

PERSONAL Black Blossom Boxed Set #7950 | 1 per unit Bloom inserts; refer to page 2 for contents