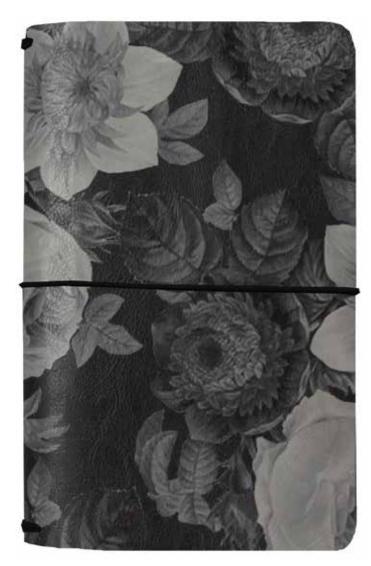

PERSONAL PLANNERS FEATURE High quality simulated leather with gold hardware, three interior pockets, two side pockets and elastic pen loop

PERSONAL Black Blossom Boxed Set #7950 | 1 per unit

PERSONAL Black Blossom A-la-carte #7965 | 1 per unit

PERSONAL Mint Vintage Floral Boxed Set #7946 | 1 per unit Beautiful inserts; refer to page 8 for contents

PERSONAL Black Blossom Boxed Set #7950 | 1 per unit Bloom inserts; refer to page 2 for contents