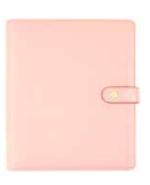

PERSONAL PLANNERS FEATURE High quality simulated leather with gold hardware, three interior pockets, two side pockets and elastic pen loop

PERSONAL Mint Vintage Floral Boxed Set #7946 | 1 per unit

PERSONAL Blush Boxed Set #7947 | 1 per unit

PERSONAL Blush Boxed Set #7947 | 1 per unit Beautiful inserts; refer to page 8 for contents

PERSONAL Robin's Egg Boxed Set #7951 | 1 per unit Bloom inserts; refer to page 2 for contents

A5 PLANNERS - High quality simulated leather 8x9.5" planner with gold hardware, 5 interior pockets, 2 side pockets, elastic pen loop, and metal charm. Contents include foiled acetate dashboard, (12) 180 gsm monthly tabbed dividers (undated), (12) 180 gsm monthly calendar inserts (undated), (72) 140 gsm weekly horizontal inserts (undated) and (3) stickers sheets.