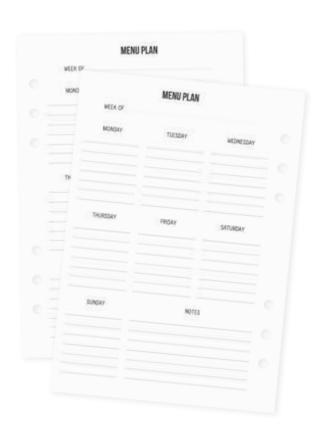

#### Carpe Diem offers 3 new inserts for fitness tracking, meal planning and recipes

Weekly Fitness Inserts #8901 | 6 per unit | (36) A5 double-sided 140 gsm inserts

Recipe Inserts #8910 | 6 per unit | (36) A5 double-sided 140 gsm inserts

Menu Planning Inserts #8915 | 6 per unit | (36) A5 double-sided 140 gsm inserts

Carpe Diem offers three a-la-carte weekly insert options lased on your personal planning style.

A5 HORIZONTAL WEEKLY INSERTS #4947 | 6 per unit | (72) A5 double-sided 140gsm inserts, horizontal weekly format.