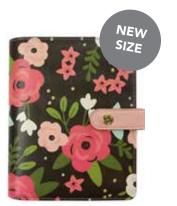

PERSONAL PLANNERS FEATURE High quality simulated leather with gold hardware, three interior pockets, two side pockets and elastic pen loop

PERSONAL Black Blossom Boxed Set #7950 | 1 per unit

PERSONAL Black Blossom A-la-carte #7965 | 1 per unit