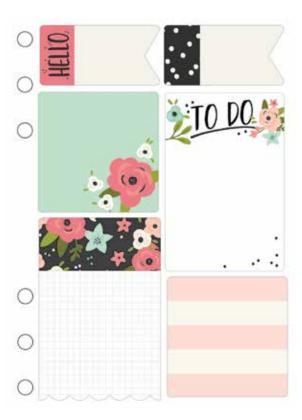

#### BOXED SETS INCLUDE

(1) foiled acetate dashboard, (1) decorative dashboard, (12) Bloom monthly tabbed dividers (undated), (12) Bloom monthly calendar inserts (undated), (72) Bloom weekly horizontal inserts (undated) and (3) sticker sheets

Dashboard Inserts

Sticker Sheets

Monthly Dividers & Weekly Inserts

Traveler's Notebook - Cream Blossom #7966 | 1 per unit | High quality simulated leather with 4 interior pockets, 4 elastic bands, and elastic band closure. Includes one 5x8.25" notebook with 16 blank pages. Fits both standard and wide inserts.