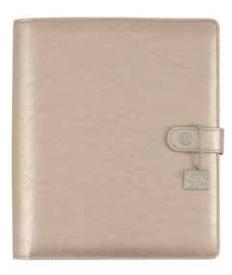

PERSONAL PLANNERS FEATURE High quality simulated leather with gold hardware, three interior pockets, two side pockets and elastic pen loop

PERSONAL Mint Vintage Floral Boxed Set #7946 | 1 per unit

PERSONAL Blush Boxed Set #7947 | 1 per unit