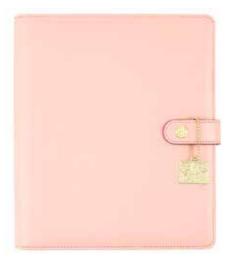

PERSONAL PLANNER - Blush #7943 | 1 per unit | gold hardware

PERSONAL PLANNER -Black Blossom #7965 | 1 per unit | gold hardware

PERSONAL PLANNER -Robin's Egg #7975 | 1 per unit | gold hardware

A5 PLANNER - Ivory #4937 | 1 per unit | gold hardware

A5 PLANNER - Blush #8937 | 1 per unit | gold hardware

CARPE DIEM A5 PLANNER - Aqua #4929 | 1 per unit | silver hardware; coming soon

A5 PLANNER - Clover #8946 | 1 per unit | gold hardware

A5 PLANNERS - High quality simulated leather 8x9.5" planner with gold or silver hardware, 5 interior pockets, 2 side pockets, elastic pen loop, and metal charm