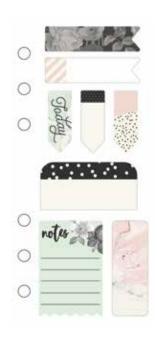

#### BOXED SETS INCLUDE

(1) foiled acetate dashboard, (1) decorative dashboard, (12) Bloom monthly tabbed dividers (undated), (12) Bloom monthly calendar inserts (undated), (72) Bloom weekly horizontal inserts (undated) and (3) sticker sheets