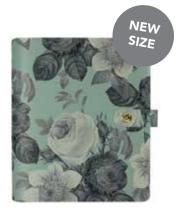

PERSONAL PLANNERS FEATURE High quality simulated leather with gold hardware, three interior pockets, two side pockets and elastic pen loop

PERSONAL Mint Vintage Floral Boxed Set #7946 | 1 per unit

PERSONAL Blush Boxed Set #7947 | 1 per unit