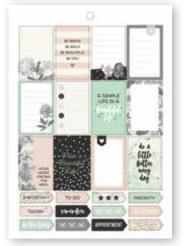

#### BOXED SETS INCLUDE

(1) foiled acetate dashboard, (1) decorative dashboard, (12) Bloom monthly tabbed dividers (undated), (12) Bloom monthly calendar inserts (undated), (72) Bloom weekly horizontal inserts (undated) and (3) sticker sheets