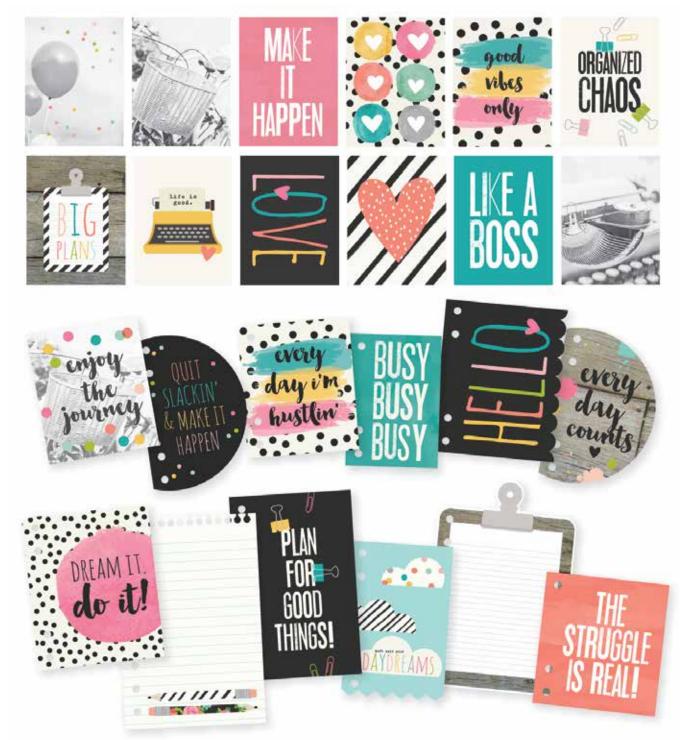

#### BOXED SETS INCLUDE

(1) foiled acetate dashboard, (1) decorative dashboard, (12) Bloom monthly tabbed dividers (undated), (12) Bloom monthly calendar inserts (undated), (72) Bloom weekly horizontal inserts (undated) and (3) sticker sheets

Dashboard Inserts

Sticker Sheets

Monthly Dividers & Weekly Inserts

Traveler's Notebook - Cream Blossom #7966 | 1 per unit | High quality simulated leather with 4 interior pockets, 4 elastic bands, and elastic band closure. Includes one 5x8.25" notebook with 16 blank pages. Fits both standard and wide inserts.