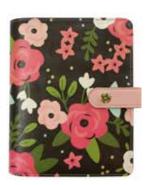

PERSONAL PLANNERS FEATURE High quality simulated leather with gold hardware, three interior pockets, two side pockets and elastic pen loop

PERSONAL Black Blossom Boxed Set #7950 | 1 per unit

PERSONAL Black Blossom A-la-carte #7965 | 1 per unit