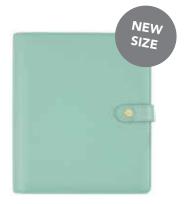

PERSONAL Robin's Egg Boxed Set #7951 | 1 per unit

A5 PLANNERS FEATURE High quality simulated leather with gold hardware, five interior pockets, two side pockets, gold charm and elastic pen loop

A5 Clover Boxed Set #7962 | 1 per unit

PERSONAL Blush Boxed Set #7947 | 1 per unit Beautiful inserts; refer to page 8 for contents

PERSONAL Robin's Egg Boxed Set #7951 | 1 per unit Bloom inserts; refer to page 2 for contents

A5 PLANNERS - High quality simulated leather 8x9.5" planner with gold hardware, 5 interior pockets, 2 side pockets, elastic pen loop, and metal charm. Contents include foiled acetate dashboard, (12) 180 gsm monthly tabbed dividers (undated), (12) 180 gsm monthly calendar inserts (undated), (72) 140 gsm weekly horizontal inserts (undated) and (3) stickers sheets.