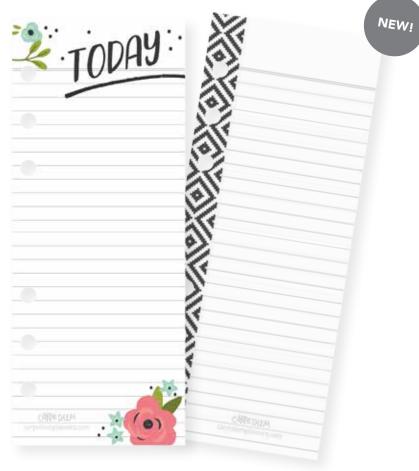

CARPE DIEM Plastic Bookmarks #8931 | 6 per unit | (3) plastic bookmarks, punched for A5 planners

Mini Bookmarks #7996 | 6 per unit | (2) plastic bookmarks, punched for Personal planners

Today Mini Bookmark Tablets #7972 | 6 per unit | (2) tablets with 16 sheets each; punched for Personal planners