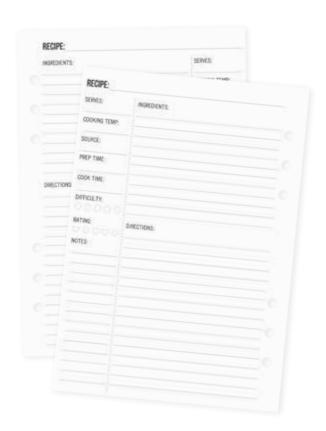

#### Carpe Diem offers 3 new inserts for fitness tracking, meal planning and recipes

Weekly Fitness Inserts #8901 | 6 per unit | (36) A5 double-sided 140 gsm inserts

Recipe Inserts #8910 | 6 per unit | (36) A5 double-sided 140 gsm inserts