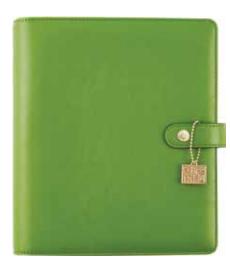

A5 PLANNER - Blush #8937 | 1 per unit | gold hardware

CARPE DIEM A5 PLANNER - Aqua #4929 | 1 per unit | silver hardware; coming soon

A5 PLANNER - Clover #8946 | 1 per unit | gold hardware

A5 PLANNERS - High quality simulated leather 8x9.5" planner with gold or silver hardware, 5 interior pockets, 2 side pockets, elastic pen loop, and metal charm

A5 PLANNER - Grape #8945 | 1 per unit | gold hardware

A5 PLANNER - Platinum #4935 | 1 per unit | silver hardware

A5 PLANNER - Floral Dot #8921 | 1 per unit | gold hardware

A5 PLANNER - Black Speckle #8920 | 1 per unit | gold hardware