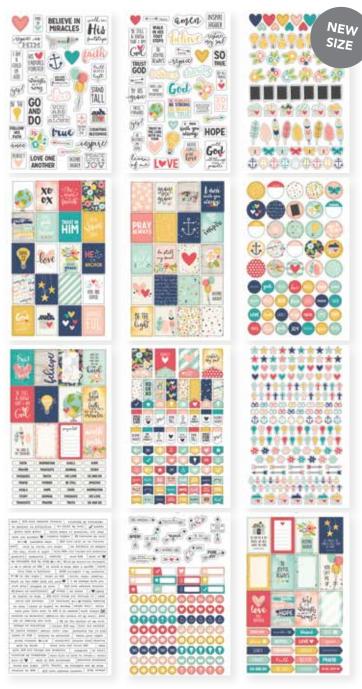

SEASONS Mini Sticker Tablet #7983 | 6 per unit | (12) sticker sheets, sized for Personal planners

**FAITH Personal Inserts** #7992 | 6 per unit | (1) decorative dashboard, (4) Personal 140 gsm tabbed dividers, (12) Inspired Journal 120 gsm inserts, (6) 120 gsm decorative inserts, (6) 120 gsm notes inserts and (1) storage pocket

FAITH Mini Sticker Tablet #7994 | 6 per unit | (12) sticker sheets, sized for Personal planners