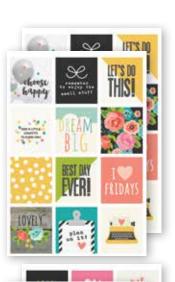

#### BOXED SETS INCLUDE

(1) foiled acetate dashboard, (1) decorative dashboard, (12) Bloom monthly tabbed dividers (undated), (12) Bloom monthly calendar inserts (undated), (72) Bloom weekly horizontal inserts (undated) and (3) sticker sheets

Dashboard Inserts

Sticker Sheets

Monthly Dividers & Weekly Inserts

Traveler's Notebook - Cream Blossom #7966 | 1 per unit | High quality simulated leather with 4 interior pockets, 4 elastic bands, and elastic band closure. Includes one 5x8.25" notebook with 16 blank pages. Fits both standard and wide inserts.