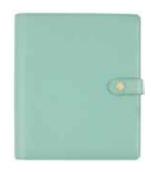

PERSONAL Robin's Egg Boxed Set #7951 | 1 per unit

A5 PLANNERS FEATURE High quality simulated leather with gold hardware, five interior pockets, two side pockets, gold charm and elastic pen loop

A5 Clover Boxed Set #7962 | 1 per unit

A5 PLANNER - Blush Boxed Set #7940 | 1 per unit

A5 PLANNER - Robin's Egg Boxed Set #7941 | 1 per unit