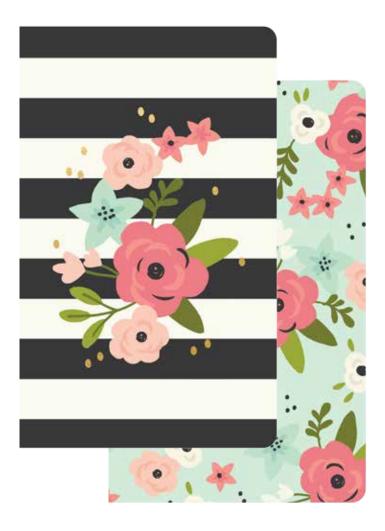

PERSONAL PLANNERS FEATURE High quality simulated leather with gold hardware, three interior pockets, two side pockets and elastic pen loop

PERSONAL Mint Vintage Floral Boxed Set #7946 | 1 per unit

PERSONAL Blush Boxed Set #7947 | 1 per unit

PERSONAL Mint Vintage Floral Boxed Set #7946 | 1 per unit Beautiful inserts; refer to page 8 for contents

PERSONAL Black Blossom Boxed Set #7950 | 1 per unit Bloom inserts; refer to page 2 for contents