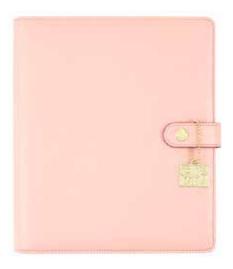

A5 PLANNER - Blush Boxed Set #7940 | 1 per unit

A5 PLANNER - Robin's Egg Boxed Set #7941 | 1 per unit

PERSONAL Blush Boxed Set #7947 | 1 per unit Beautiful inserts; refer to page 8 for contents

PERSONAL Robin's Egg Boxed Set #7951 | 1 per unit Bloom inserts; refer to page 2 for contents

A5 PLANNERS - High quality simulated leather 8x9.5" planner with gold hardware, 5 interior pockets, 2 side pockets, elastic pen loop, and metal charm. Contents include foiled acetate dashboard, (12) 180 gsm monthly tabbed dividers (undated), (12) 180 gsm monthly calendar inserts (undated), (72) 140 gsm weekly horizontal inserts (undated) and (3) stickers sheets.