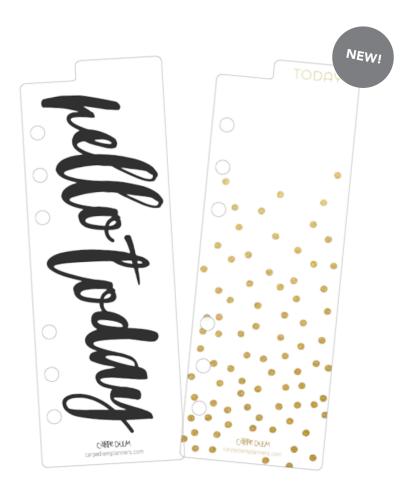

CARPE DIEM Plastic Bookmarks #8931 | 6 per unit | (3) plastic bookmarks, punched for A5 planners

Mini Bookmarks #7996 | 6 per unit | (2) plastic bookmarks, punched for Personal planners

Today Mini Bookmark Tablets #7972 | 6 per unit | (2) tablets with 16 sheets each; punched for Personal planners