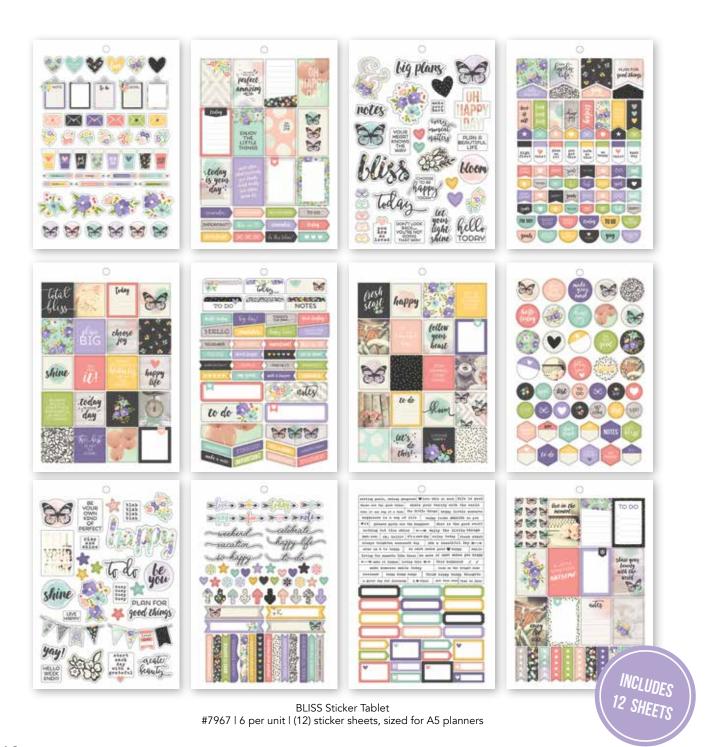

### BOXED SET INCLUDES

(1) foiled acetate dashboard, (1) decorative dashboard, (12) Bliss monthly tabbed dividers (undated), (12) Bliss monthly calendar inserts (undated), (72) Bliss weekly horizontal inserts (undated) and (3) sticker sheets

Dashboard Inserts

Sticker Sheets

Monthly Dividers & Weekly Inserts

17

BLISS Washi Tape - Butterflies | #7970 6 per unit | (1) 30 foot, 15mm roll

BLISS Washi Tape - Black Speckle | #7971 6 per unit | (1) 30 foot, 15mm roll