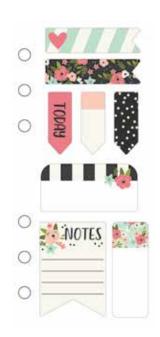

BLOOM Traveler's Notebook Inserts #7987 | 6 per unit | (2) 5x8.25" blank notebooks with (16) 120 gsm pages each; 1 grid, 1 lined

BLOOM Sticker Tablet #7960 | 6 per unit | (12) sticker sheets, sized for A5 planners