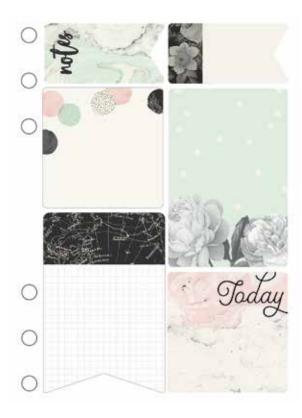

#### BOXED SETS INCLUDE

(1) foiled acetate dashboard, (1) decorative dashboard, (12) Bloom monthly tabbed dividers (undated), (12) Bloom monthly calendar inserts (undated), (72) Bloom weekly horizontal inserts (undated) and (3) sticker sheets