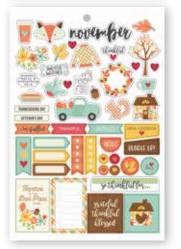

#### BOXED SETS INCLUDE

(1) foiled acetate dashboard, (1) decorative dashboard, (12) Bloom monthly tabbed dividers (undated), (12) Bloom monthly calendar inserts (undated), (72) Bloom weekly horizontal inserts (undated) and (3) sticker sheets