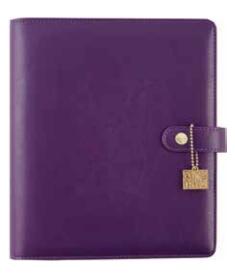

A5 PLANNERS FEATURE High quality simulated leather with gold hardware, five interior pockets, two side pockets, gold charm and elastic pen loop

A5 Grape Boxed Set #7973 | 1 per unit

A5 Robin's Egg Boxed Set #7941 | 1 per unit | Beautiful inserts; refer to page 8 for contents

A5 Grape Boxed Set #7973 | 1 per unit | Bliss inserts; refer to page 16 for contents