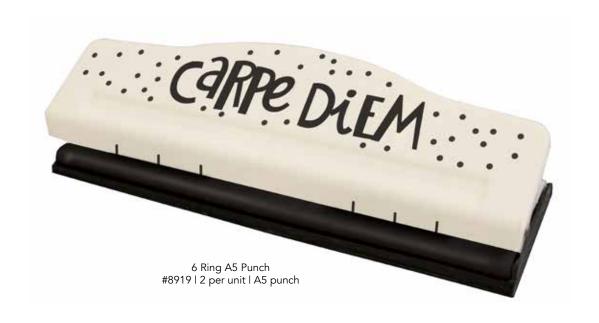

### PLANNER ESSENTIALS

CARPE DIEM Bookmark Tablet #8932 | 6 per unit | (1) tablet with 24 sheets; punched for A5 planners

Notes Bookmark Tablet #7952 | 6 per unit | (1) tablet with 16 sheets; punched for A5 planners