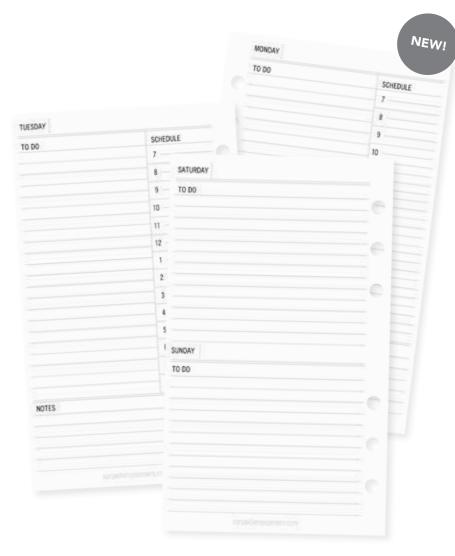

Menu Planning Inserts #8915 | 6 per unit | (36) A5 double-sided 140 gsm inserts

Carpe Diem offers three a-la-carte weekly insert options lased on your personal planning style.

A5 HORIZONTAL WEEKLY INSERTS #4947 | 6 per unit | (72) A5 double-sided 140gsm inserts, horizontal weekly format.

VERTICAL WEEKLY INSERTS #4948 | 6 per unit | (72) A5 double-sided 140gsm inserts, vertical weekly format.

A5 VERTICAL APPOINTMENT WEEKLY INSERTS #4949 | 6 per unit | (72) A5 double-sided 140gsm inserts, vertical appointment weekly format.