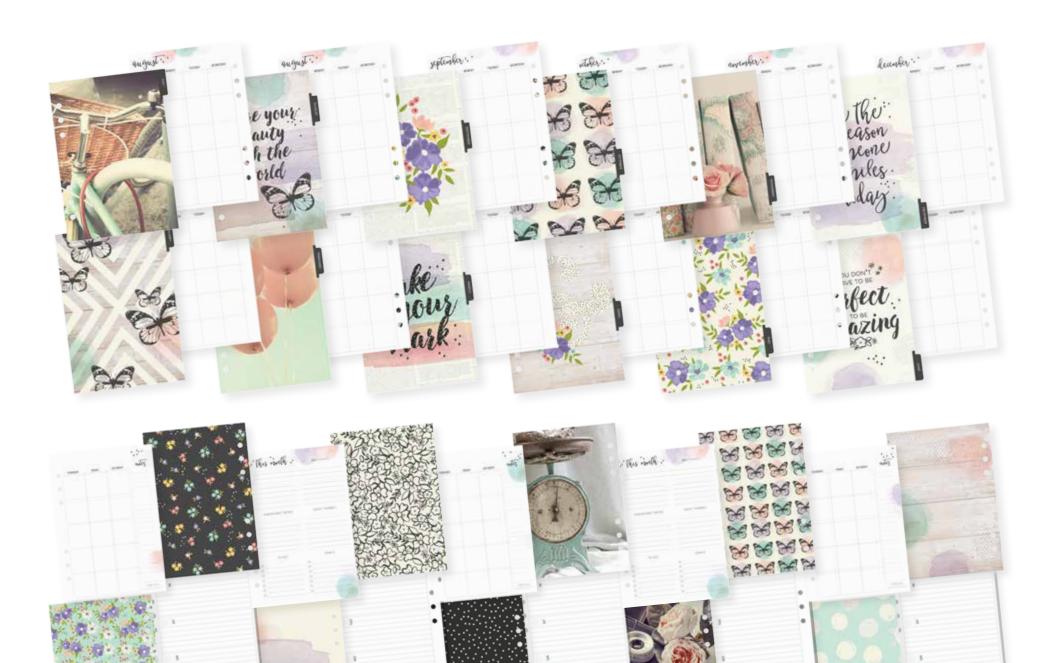

### BOXED SET INCLUDES

(1) foiled acetate dashboard, (1) decorative dashboard, (12) Bliss monthly tabbed dividers (undated), (12) Bliss monthly calendar inserts (undated), (72) Bliss weekly horizontal inserts (undated) and (3) sticker sheets

Dashboard Inserts

Sticker Sheets

Monthly Dividers & Weekly Inserts

17

BLISS Washi Tape - Butterflies | #7970 6 per unit | (1) 30 foot, 15mm roll

BLISS Washi Tape - Black Speckle | #7971 6 per unit | (1) 30 foot, 15mm roll