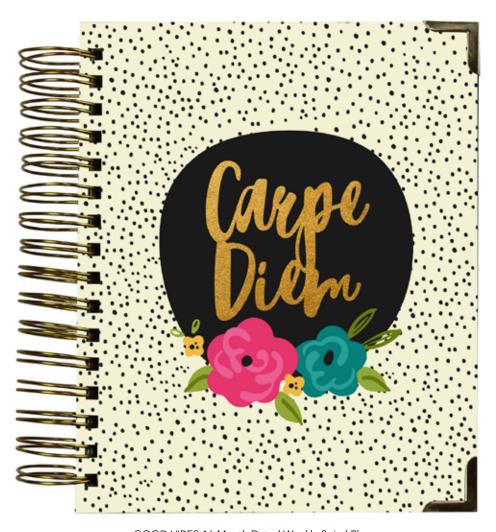

# NEW CARPE DIEM

CARPE DIEM Insta Quote Stickers #8938 | 6 per unit | (8) sticker sheets, 2 of each design; sized for A5 planners

CARPE DIEM Dashboard and Pocket Cards | #8933 | 6 per unit | (12) Dashboards & (12) Pocket Cards