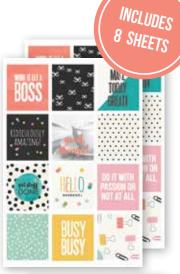

#### BOXED SETS INCLUDE

(1) foiled acetate dashboard, (1) decorative dashboard, (12) Beautiful monthly tabbed dividers (undated), (12) Beautiful monthly calendar inserts (undated), (72) Beautiful weekly horizontal inserts (undated) and (3) sticker sheets

Dashboard Inserts

Sticker Sheets

Monthly Dividers & Weekly Inserts

SPIRAL PLANNERS - Dated September 2017 - December 2018 with gold spiral binding, gold metal corners and two interior storage pockets

BEAUTIFUL 16 Month Spiral Planner | #7937 | 2 per unit