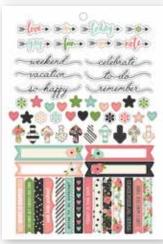

#### BOXED SETS INCLUDE

(1) foiled acetate dashboard, (1) decorative dashboard, (12) Bloom monthly tabbed dividers (undated), (12) Bloom monthly calendar inserts (undated), (72) Bloom weekly horizontal inserts (undated) and (3) sticker sheets