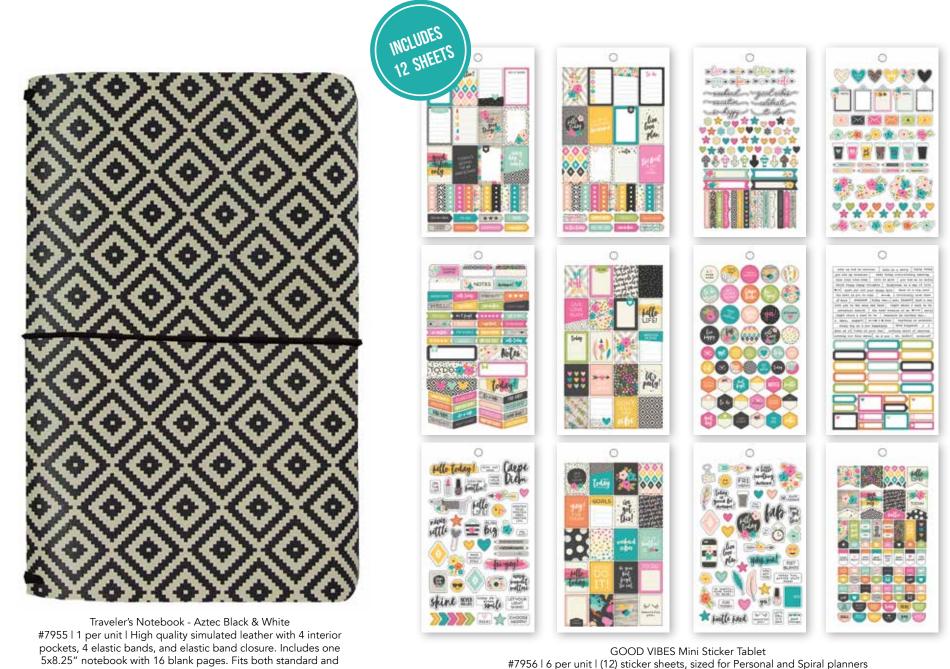

Traveler's Notebook - Cream Blossom #7966 | 1 per unit

Traveler's Notebook - Aztec Black & White #7955 | 1 per unit

Traveler's Notebook - Black Vintage Floral #7944 | 1 per unit

GOOD VIBES Mini Sticker Tablet #7956 | 6 per unit | (12) sticker sheets, sized for Personal and Spiral planners

wide inserts

GOOD VIBES Personal Monthly Inserts
#7989 | 6 per unit | (1) foiled acetate dashboard, (1) decorative dashboard, (12) Personal 140 gsm monthly tabbed dividers (undated), (12) Personal 140 gsm monthly calendar inserts (undated) and (6) note inserts