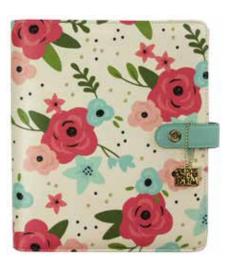

A5 Cream Blossom Boxed Set #7949 | 1 per unit

A5 Cream Blossom Boxed Set #7949 | 1 per unit | Bloom inserts; refer to page 2 for contents

A5 Clover Boxed Set #7962 | 1 per unit | Bloom inserts; refer to page 2 for contents

A5 Blush Boxed Set #7940 | 1 per unit | Beautiful inserts; refer to page 8 for contents