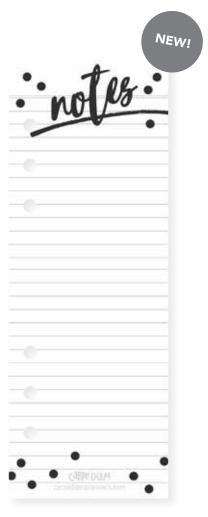

### PLANNER ESSENTIALS

CARPE DIEM Bookmark Tablet #8932 | 6 per unit | (1) tablet with 24 sheets; punched for A5 planners

Notes Bookmark Tablet #7952 | 6 per unit | (1) tablet with 16 sheets; punched for A5 planners