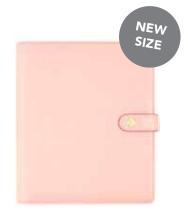

PERSONAL PLANNERS FEATURE High quality simulated leather with gold hardware, three interior pockets, two side pockets and elastic pen loop

PERSONAL Mint Vintage Floral Boxed Set #7946 | 1 per unit

PERSONAL Blush Boxed Set #7947 | 1 per unit

PERSONAL Blush Boxed Set #7947 | 1 per unit Beautiful inserts; refer to page 8 for contents

PERSONAL Robin's Egg Boxed Set #7951 | 1 per unit Bloom inserts; refer to page 2 for contents

A5 PLANNERS - High quality simulated leather 8x9.5" planner with gold hardware, 5 interior pockets, 2 side pockets, elastic pen loop, and metal charm. Contents include foiled acetate dashboard, (12) 180 gsm monthly tabbed dividers (undated), (12) 180 gsm monthly calendar inserts (undated), (72) 140 gsm weekly horizontal inserts (undated) and (3) stickers sheets.