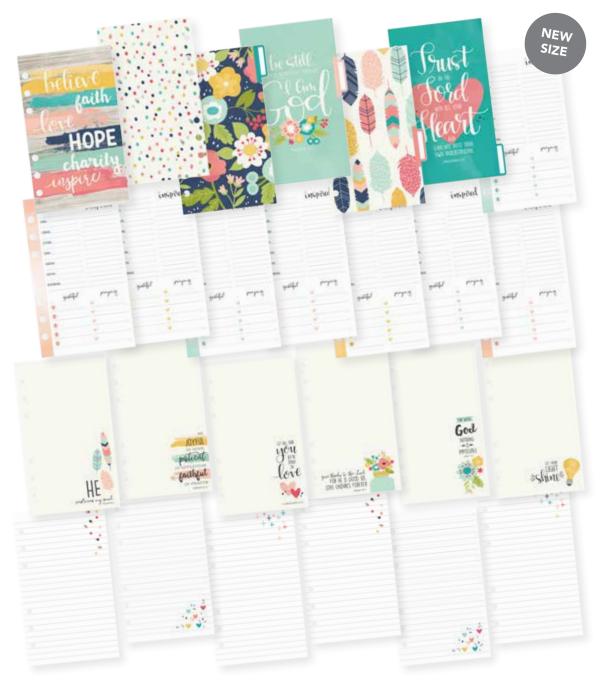

SEASONS Mini Sticker Tablet #7983 | 6 per unit | (12) sticker sheets, sized for Personal planners

**FAITH Personal Inserts** #7992 | 6 per unit | (1) decorative dashboard, (4) Personal 140 gsm tabbed dividers, (12) Inspired Journal 120 gsm inserts, (6) 120 gsm decorative inserts, (6) 120 gsm notes inserts and (1) storage pocket