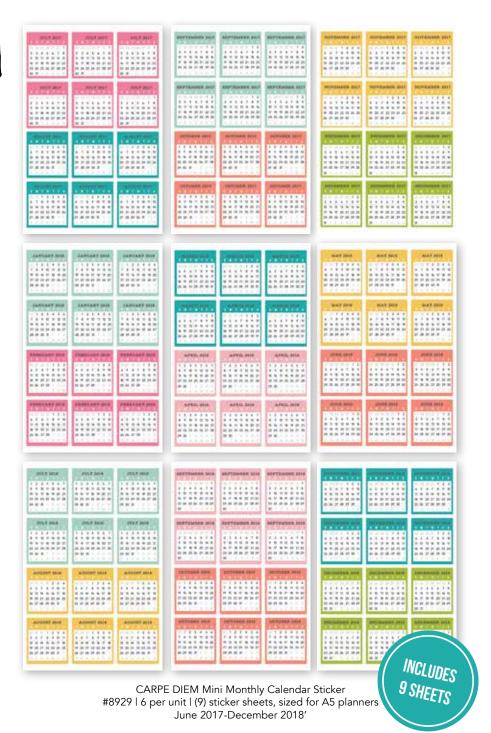

CARPE DIEM Monthly Inserts | #8934 | 6 per unit | (12) A5 monthly tabbed 180gsm dividers, (12) A5 monthly 180gsm calendar pages

CARPE DIEM Double Pocket Inserts | #8936 | 6 per unit | (3) A5 double-sided pocket inserts