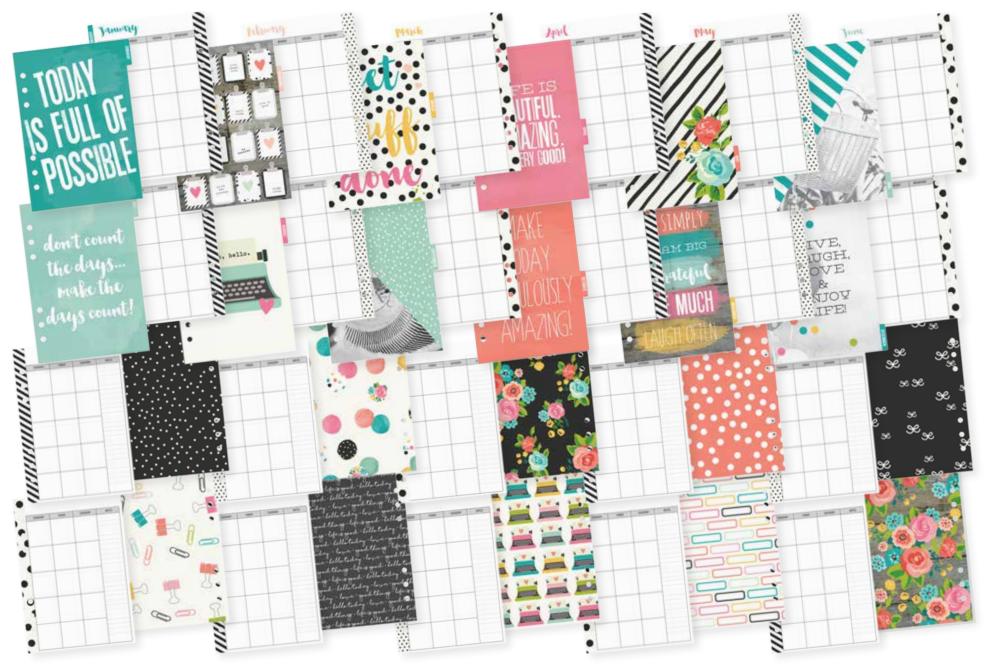

### PLANNER CONTENTS INCLUDE

(16) dated monthly calendar pages, (16) dated, coated tabbed dividers, (76) dated horizontal weekly inserts and (2) sticker sheets

Sticker Sheets

Planning Inserts

Dated Monthly Dividers