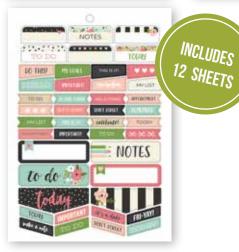

#### BOXED SETS INCLUDE

(1) foiled acetate dashboard, (1) decorative dashboard, (12) Bloom monthly tabbed dividers (undated), (12) Bloom monthly calendar inserts (undated), (72) Bloom weekly horizontal inserts (undated) and (3) sticker sheets