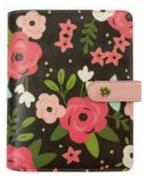

PERSONAL Robin's Egg Boxed Set #7951 | 1 per unit

A5 PLANNERS FEATURE High quality simulated leather with gold hardware, five interior pockets, two side pockets, gold charm and elastic pen loop

A5 Clover Boxed Set #7962 | 1 per unit

PERSONAL Blush Boxed Set #7947 | 1 per unit Beautiful inserts; refer to page 8 for contents

PERSONAL Robin's Egg Boxed Set #7951 | 1 per unit Bloom inserts; refer to page 2 for contents

A5 PLANNERS - High quality simulated leather 8x9.5" planner with gold hardware, 5 interior pockets, 2 side pockets, elastic pen loop, and metal charm. Contents include foiled acetate dashboard, (12) 180 gsm monthly tabbed dividers (undated), (12) 180 gsm monthly calendar inserts (undated), (72) 140 gsm weekly horizontal inserts (undated) and (3) stickers sheets.

A5 Robin's Egg Boxed Set #7941 | 1 per unit | Beautiful inserts; refer to page 8 for contents

A5 Grape Boxed Set #7973 | 1 per unit | Bliss inserts; refer to page 16 for contents