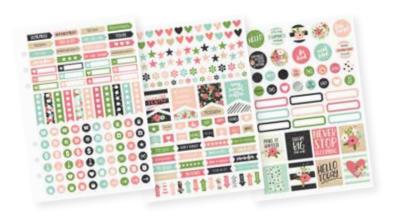

#### BOXED SETS INCLUDE

(1) foiled acetate dashboard, (1) decorative dashboard, (12) Bloom monthly tabbed dividers (undated), (12) Bloom monthly calendar inserts (undated), (72) Bloom weekly horizontal inserts (undated) and (3) sticker sheets

Dashboard Inserts

Sticker Sheets

Monthly Dividers & Weekly Inserts

Traveler's Notebook - Cream Blossom #7966 | 1 per unit | High quality simulated leather with 4 interior pockets, 4 elastic bands, and elastic band closure. Includes one 5x8.25" notebook with 16 blank pages. Fits both standard and wide inserts.