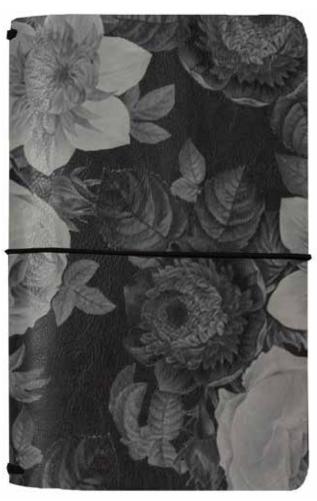

PERSONAL PLANNERS FEATURE High quality simulated leather with gold hardware, three interior pockets, two side pockets and elastic pen loop

PERSONAL Black Blossom Boxed Set #7950 | 1 per unit

PERSONAL Black Blossom A-la-carte #7965 | 1 per unit

PERSONAL Mint Vintage Floral Boxed Set #7946 | 1 per unit Beautiful inserts; refer to page 8 for contents

PERSONAL Black Blossom Boxed Set #7950 | 1 per unit Bloom inserts; refer to page 2 for contents